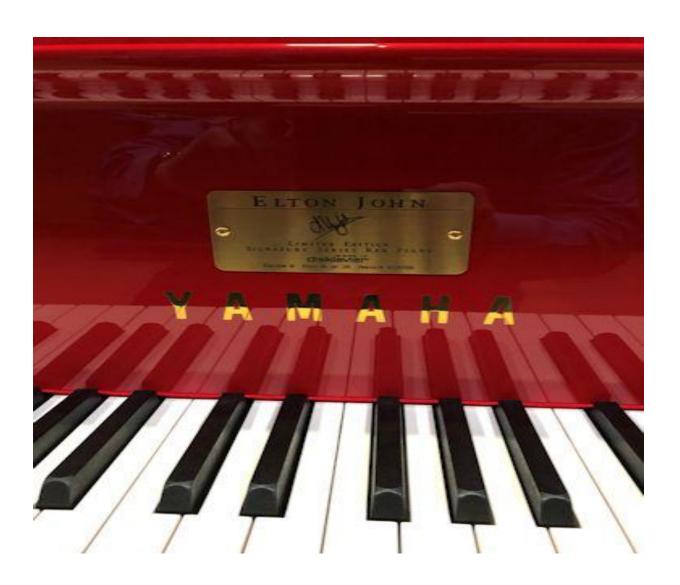

## Piano Appraisal

YAMAHA

**Date:** 4/03/2019

Name of recipient: Shapiro Sher

Manufacturer's Name: Yamaha Piano Corp.

**Serial:** 6220016

**Date Manufactured:** 2008 (Elton John "Red Series" Limited Edition #21)